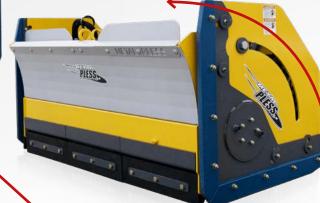

INVERSEMAXX

- Extendable plow
- Rotating side wings
- Parallel lift subframe

with your camera application on any phone

**Rotating side** wings

Available in RB-LE, rotating side wings or fixed wings

Includes tractor subframe.

Thanks to its rotating side wings, the InverseMaxx EXT is as effective at pushing as it is at pulling snow.