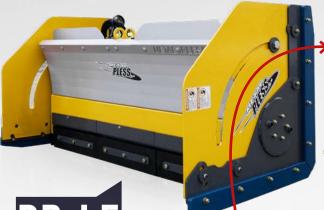

INVERSEMAXX

- Extendable plow
- Rotating side wings
- Parallel lift subframe

with your camera application on any phone

**Rotating side** wings

Available in RB-LE, rotating side wings or fixed wings

Includes tractor subframe.

Thanks to its rotating side wings, the InverseMaxx EXT is as effective at pushing as it is at pulling snow.