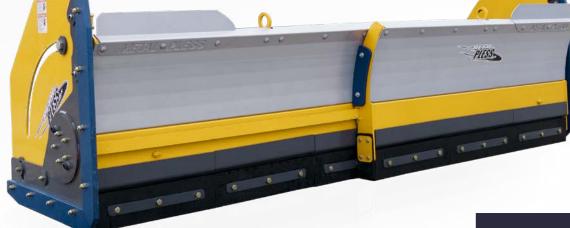

RUBBER LIVE EDGE

This system requires 2 sets of oil outlets.

Not included: hydraulic hoses from the blade to the tractor.

| MODEL                 | BLADE DIMENSIONS |        |          | APPROX.   |
|-----------------------|------------------|--------|----------|-----------|
|                       | вох              | HEIGHT | EXTENDED | WEIGHT    |
| INVEXT 6.5-11.5 RB-LE | 6'6"             | 32"    | 11'6"    | 1 850 lbs |
| INVEXT 7-13 RB-LE     | 7'               | 36"    | 13'      | 2 000 lbs |

Prices, specs, models and/or model numbers are subject to change.

OPTIONS (not included)

- Non standard color (NSC1).

Ideal for residential use, this reversible and extendable plow offers uncomparable versatility on the market.