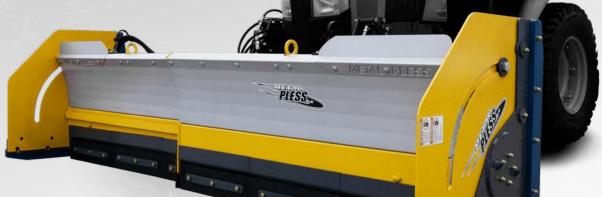

INVERSEMAXX

- Extendable plow
- Rotating side wings
- Parallel lift subframe

with your camera application on any phone

**Rotating side** wings

Available in RB-LE, rotating side wings or fixed wings

Includes tractor subframe.

RUBBER LIVE EDGE

This system requires 2 sets of oil outlets.

Not included: hydraulic hoses from the blade to the tractor.

| MODEL                 | BLADE DIMENSIONS |        |          | APPROX.   |
|-----------------------|------------------|--------|----------|-----------|
|                       | вох              | HEIGHT | EXTENDED | WEIGHT    |
| INVEXT 6.5-11.5 RB-LE | 6'6"             | 32"    | 11'6"    | 1 850 lbs |
| INVEXT 7-13 RB-LE     | 7'               | 36"    | 13'      | 2 000 lbs |

Thanks to its rotating side wings, the InverseMaxx EXT is as effective at pushing as it is at pulling snow.